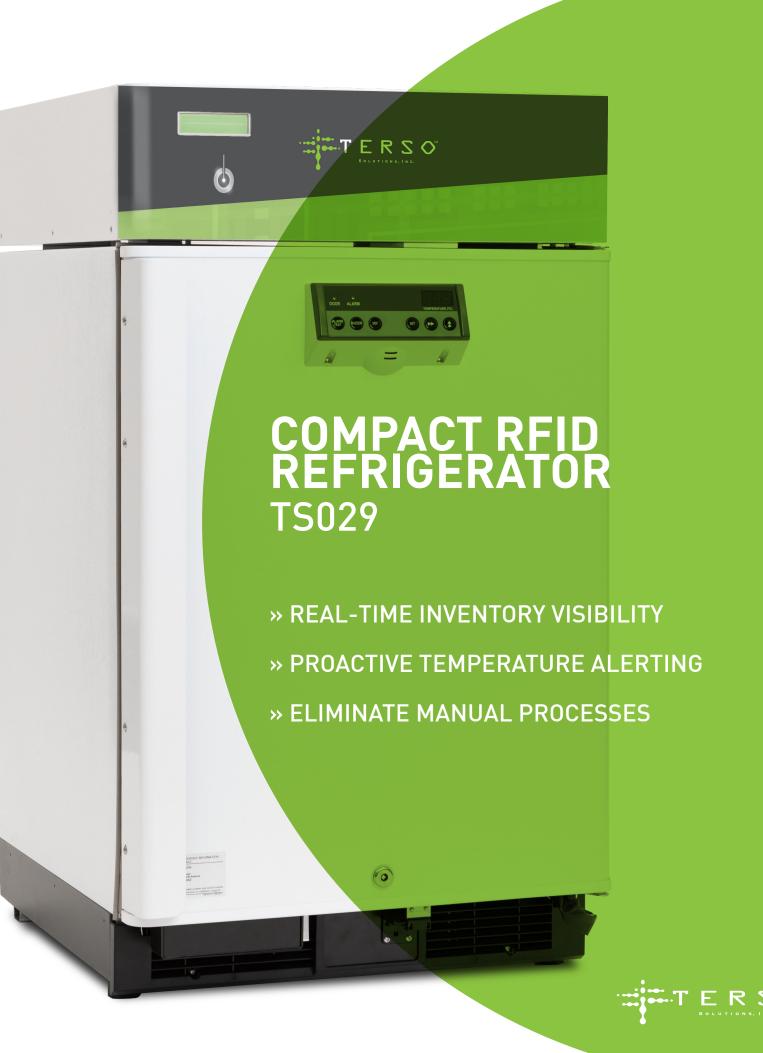

## KNOW NOW.

Inventory Management Powered by RFID

## BENEFITS OF THE TS029 - COMPACT REFRIGERATOR

- Maintain temperature range of 2°C to 8°C
- Prevent stock-outs; monitor expiry of products
- Customize product layout
- Protect critical inventory through secure access
- Provide regulatory compliance
- Tailor with your branding
- Integrate with external temperature monitoring systems