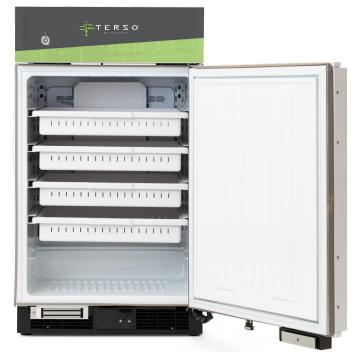

## BENEFITS OF THE TS029 - COMPACT REFRIGERATOR

- Maintain temperature range of 2°C to 8°C
- Prevent stock-outs; monitor expiry of products
- Customize product layout
- Protect critical inventory through secure access
- Provide regulatory compliance
- Tailor with your branding
- Integrate with external temperature monitoring systems

| COMPONENT               | SPECIFICATION                                                           |
|-------------------------|-------------------------------------------------------------------------|
| External Dimensions     | 42"H x 24"W x 26"D                                                      |
| Internal Dimensions     | 28"H x 21"W x 18"D                                                      |
| External Space Required | 42"H x 24"W x 47"D Place 3" from back wall Allow 21" for door clearance |
| Volume                  | 5.5ft <sup>3</sup>                                                      |
| Weight                  | 165lbs                                                                  |
| Cooling Method          | Forced air circulation                                                  |
| Access Control          | LF badge                                                                |
| Optional Riser          | 23"H x 22"W x 24"D                                                      |