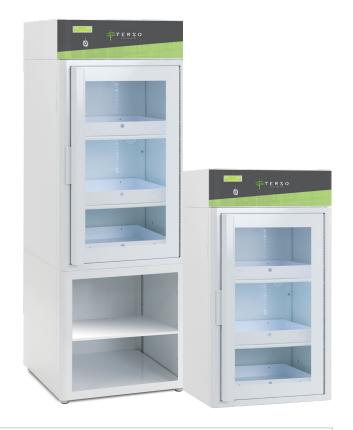

| COMPONENT               | SPECIFICATION                                                                         |
|-------------------------|---------------------------------------------------------------------------------------|
| External Dimensions     | 1118 H x 610 W x 610 D (mm)                                                           |
| Internal Dimensions     | 838 H x 584 W x 457 D (mm)                                                            |
| External Space Required | 1118 H x 610 W x 1219 D (mm) Place 76mm from back wall Allow 534mm for door clearance |
| Volume                  | 224L                                                                                  |
| Weight                  | 91kg                                                                                  |
| Access Control          | LF badge                                                                              |
| Optional Riser          | 600 H x 559 W x 616 D (mm)                                                            |