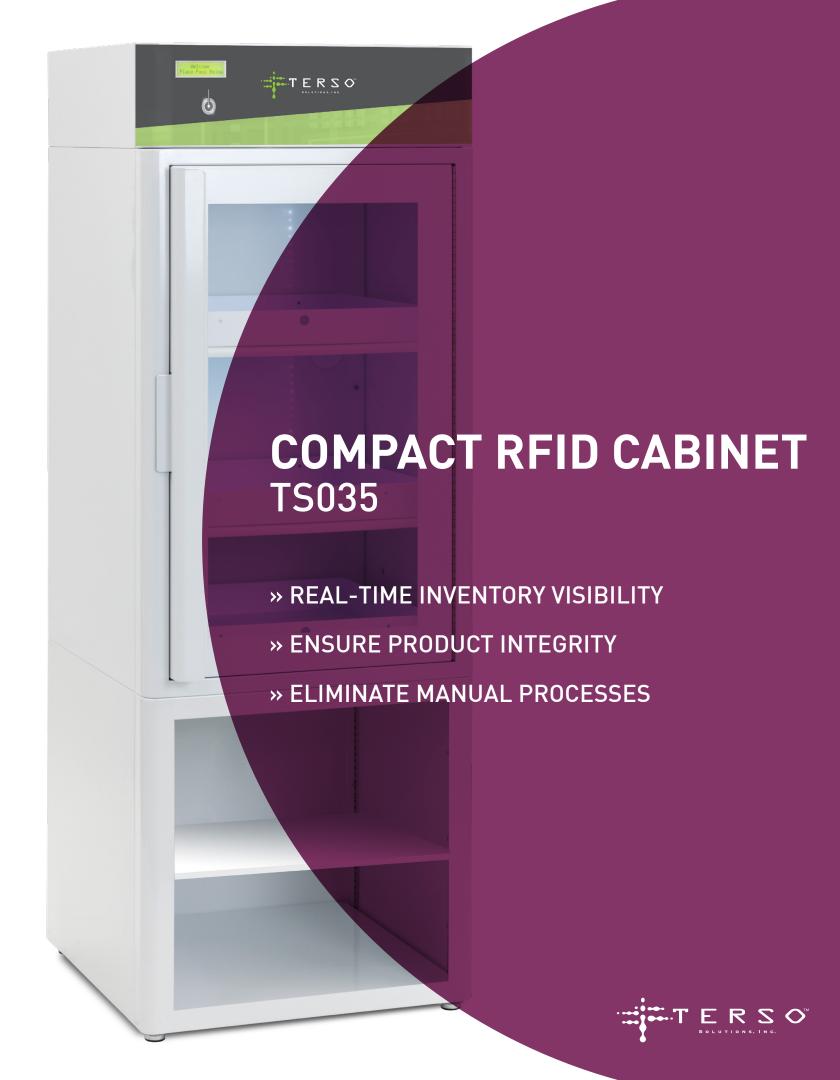

## KNOW NOW.

Inventory Management Powered by RFID

## BENEFITS OF THE TS035 - COMPACT CABINET

- Optimize inventory levels
- Prevent stock-outs; monitor expiry of products
- Customize your product layout
- Provide regulatory compliance
- Monitor temperature remotely
- Protect critical inventory through secure access
- Tailor with your branding
- Integrate with existing inventory platforms