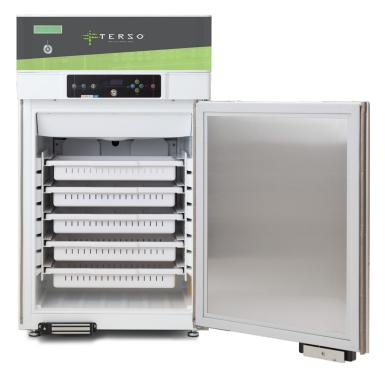

## COMPACT INTERNATIONAL ECO-FRIENDLY RFID FREEZER TS047e

**» REAL-TIME INVENTORY VISIBILITY** 

» PROACTIVE TEMPERATURE ALERTING

**» ELIMINATE MANUAL PROCESSES** 

## **knownow** Inventory Management Powered by RFID

BENEFITS OF THE TS047e - COMPACT FREEZER

- Reduce energy consumption by 50% over previous models
- Maintain temperature range of -25°C to -5°C
- Prevent stock-outs; monitor expiry of products
- Customize product layout
- Protect critical inventory through secure access
- Provide regulatory compliance
- Integrate with external temperature monitoring systems

| COMPONENT               | SPECIFICATION                                                                               |  |
|-------------------------|---------------------------------------------------------------------------------------------|--|
| External Dimensions     | 1010 H x 595 W x 640 D (mm)                                                                 |  |
| Internal Dimensions     | 618 H x 492 W x 415 D (mm)                                                                  |  |
| External Space Required | 1010 H x 595 W x 1270 D (mm)<br>Place 76mm from back wall<br>Allow 534mm for door clearance |  |
| Volume                  | 104L                                                                                        |  |
| Weight                  | 75kg                                                                                        |  |
| Cooling Method          | Forced air circulation                                                                      |  |
| Access Control          | LF badge                                                                                    |  |
| Optional Riser          | 584 H x 559 W x 610 D (mm)                                                                  |  |
| Warranty                | 36 months                                                                                   |  |