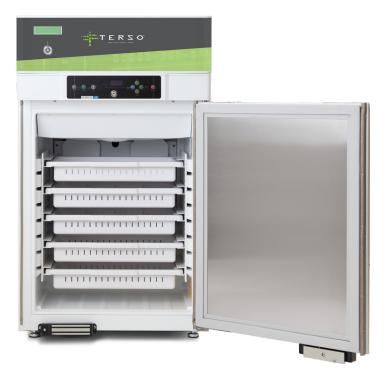

## KNOW NOW.

Inventory Management Powered by RFID

BENEFITS OF THE TS047e - COMPACT FREEZER

- Reduce energy consumption by 50% over previous models
- Maintain temperature range of -25°C to -5°C
- Prevent stock-outs; monitor expiry of products
- Customize product layout
- Protect critical inventory through secure access
- Provide regulatory compliance
- Integrate with external temperature monitoring systems

| COMPONENT               | SPECIFICATION                                                                               |  |
|-------------------------|---------------------------------------------------------------------------------------------|--|
| External Dimensions     | 1010 H x 595 W x 640 D (mm)                                                                 |  |
| Internal Dimensions     | 618 H x 492 W x 415 D (mm)                                                                  |  |
| External Space Required | 1010 H x 595 W x 1270 D (mm)<br>Place 76mm from back wall<br>Allow 534mm for door clearance |  |
| Volume                  | 104L                                                                                        |  |
| Weight                  | 75kg                                                                                        |  |
| Cooling Method          | Forced air circulation                                                                      |  |
| Access Control          | LF badge                                                                                    |  |
| Optional Riser          | 584 H x 559 W x 610 D (mm)                                                                  |  |