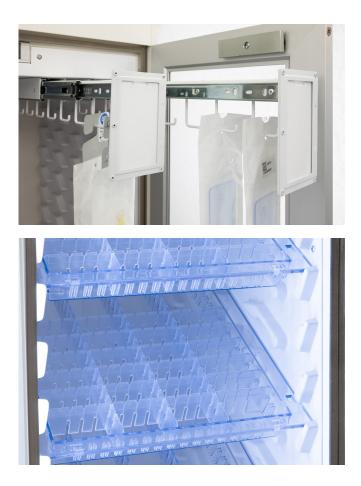

## LARGE RFID CABINET

» REAL-TIME INVENTORY VISIBILITY
» ENSURE PRODUCT INTEGRITY

» ELIMINATE MANUAL PROCESSES

## BENEFITS OF THE TS056 - LARGE CABINET

- Optimize inventory levels
- Prevent stock-outs; monitor expiry of products
- Customize your product layout
- Provide regulatory compliance
- Monitor temperature remotely
- Protect critical inventory through secure access
- Tailor with your branding
- Integrate with existing inventory platforms