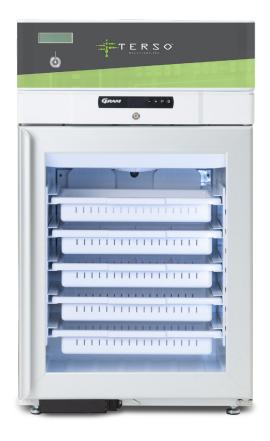

## BENEFITS OF THE TS060 - COMPACT REFRIGERATOR

- Maintain temperature range of 2°C to 12°C
- Prevent stock-outs; monitor expiry of products
- Customize product layout
- Protect critical inventory through secure access
- Provide regulatory compliance
- Tailor with your branding
- Integrate with external temperature monitoring systems

| COMPONENT               | SPECIFICATION                                                                               |  |
|-------------------------|---------------------------------------------------------------------------------------------|--|
| External Dimensions     | 1010 H x 595 W x 620 D (mm)                                                                 |  |
| Internal Dimensions     | 618 H x 492 W x 415 D (mm)                                                                  |  |
| External Space Required | 1010 H x 595 W x 1270 D (mm)<br>Place 76mm from back wall<br>Allow 534mm for door clearance |  |
| Volume                  | 104L                                                                                        |  |
| Weight                  | 75kg                                                                                        |  |
| Cooling Method          | Forced air circulation                                                                      |  |
| Access Control          | LF badge                                                                                    |  |
| Optional Riser          | 584 H x 559 W x 610 D (mm)                                                                  |  |
| Warranty                | 36 months                                                                                   |  |