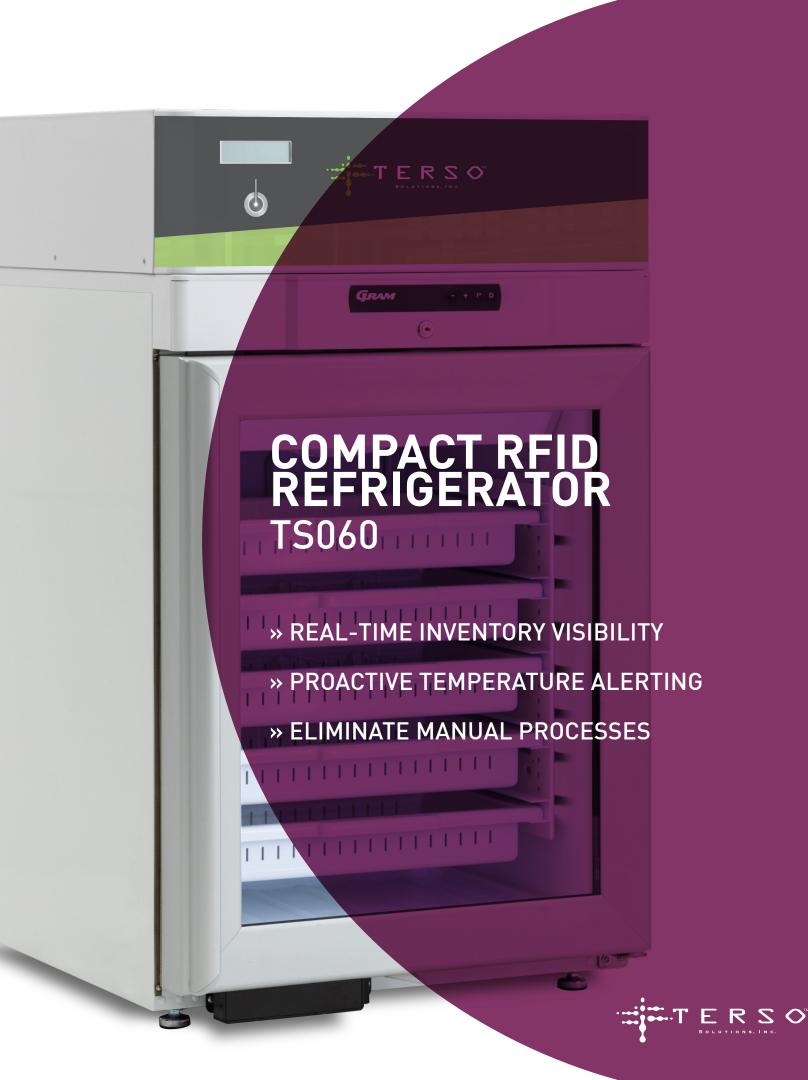

## BENEFITS OF THE TS060 - COMPACT REFRIGERATOR

- Maintain temperature range of 2°C to 12°C
- Prevent stock-outs; monitor expiry of products
- Customize product layout
- Protect critical inventory through secure access
- Provide regulatory compliance
- Tailor with your branding
- Integrate with external temperature monitoring systems

| COMPONENT               | SPECIFICATION                                                                               |  |
|-------------------------|---------------------------------------------------------------------------------------------|--|
| External Dimensions     | 1010 H x 595 W x 620 D (mm)                                                                 |  |
| Internal Dimensions     | 618 H x 492 W x 415 D (mm)                                                                  |  |
| External Space Required | 1010 H x 595 W x 1270 D (mm)<br>Place 76mm from back wall<br>Allow 534mm for door clearance |  |
| Volume                  | 104L                                                                                        |  |
| Weight                  | 75kg                                                                                        |  |
| Cooling Method          | Forced air circulation                                                                      |  |
| Access Control          | LF badge                                                                                    |  |
| Optional Riser          | 584 H x 559 W x 610 D (mm)                                                                  |  |
| Warranty                | 36 months                                                                                   |  |

| COMMUNICATIONS      | SPECIFICATION                          | POWER             | SPECIFICATION    |
|---------------------|----------------------------------------|-------------------|------------------|
| RAIN RFID Frequency | 864 to 868 MHz                         | Electrical Power  | 230VAC, 50Hz, 2A |
| L'ammunications     | Ethernet,<br>optional cellular or wifi | Power Consumption | 84W max          |
|                     |                                        | Battery Backup    | Up to 2hrs       |