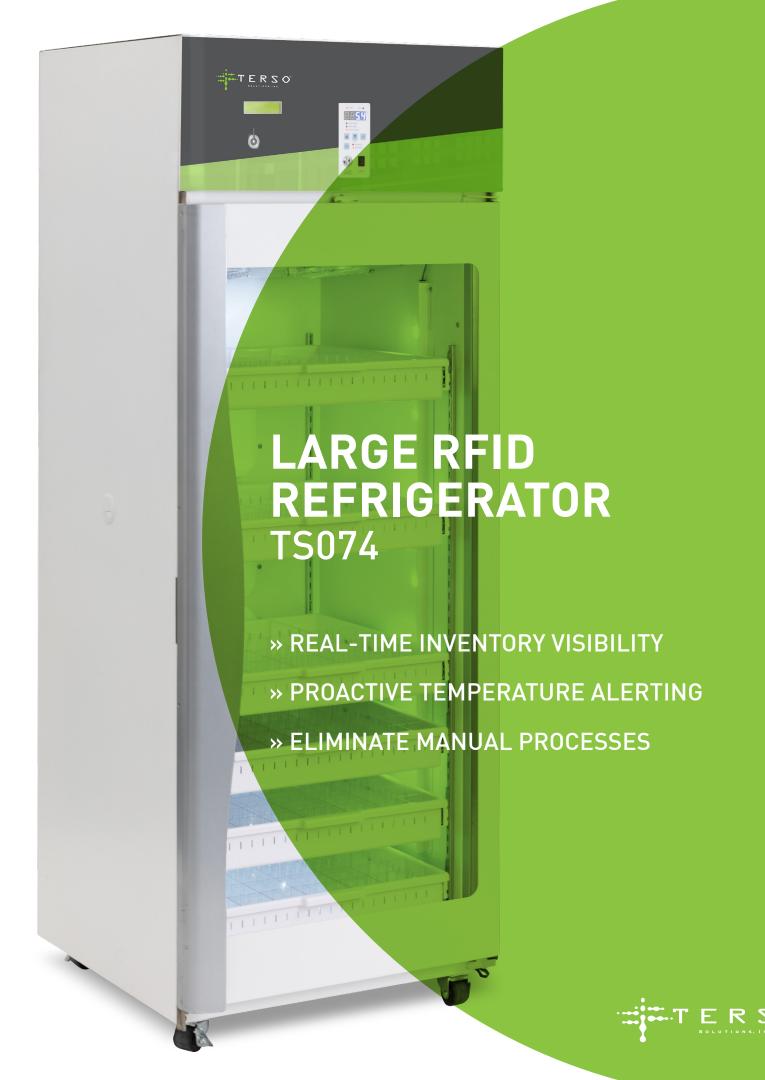

## KNOW NOW.

**Inventory Management Powered by RFID** 

## BENEFITS OF THE TS074 - LARGE REFRIGERATOR

- Maintain temperature range of 2°C to 10°C
- Prevent stock-outs; monitor expiry of products
- Customize product layout
- Protect critical inventory through secure access
- Provide regulatory compliance
- Tailor with your branding
- Integrate with external temperature monitoring systems