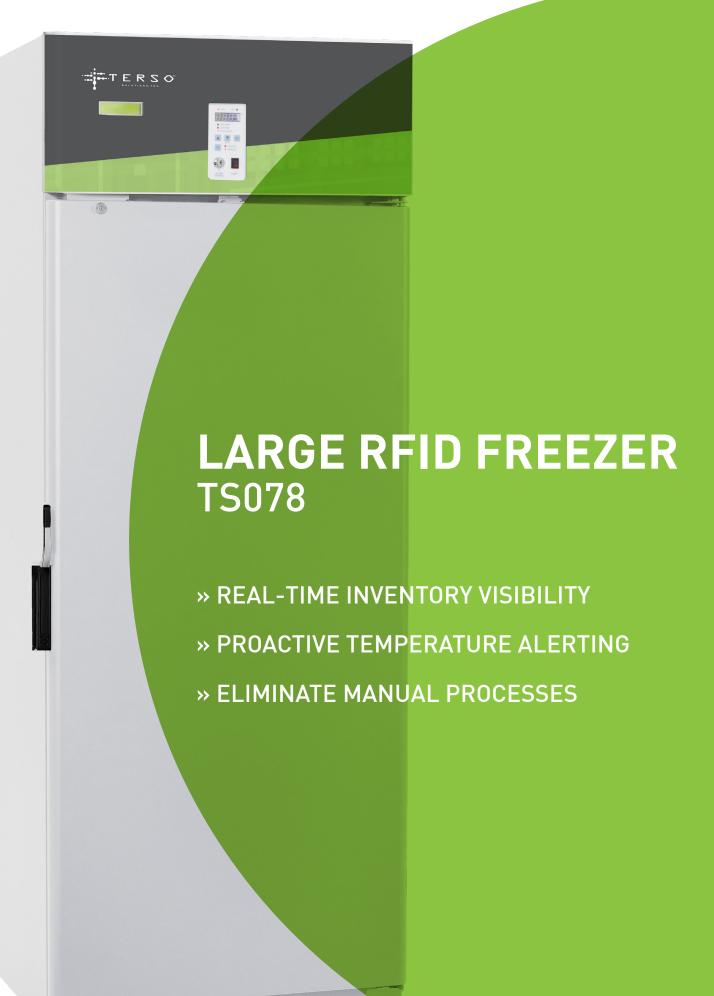

## **BENEFITS OF THE TS078 - LARGE FREEZER**

- Maintain temperature range of -30°C to -15°C
- Prevent stock-outs; monitor expiry of products
- Customize product layout
- Protect critical inventory through secure access
- Provide regulatory compliance
- Tailor with your branding
- Integrate with external temperature monitoring systems

| COMPONENT               | SPECIFICATION                                                             |
|-------------------------|---------------------------------------------------------------------------|
| External Dimensions     | 80"H x 31"W x 33"D                                                        |
| Internal Dimensions     | 58.3"H x 24.8"W x 24.3"D                                                  |
| External Space Required | 88"H x 31"W x 67"D  Place 3" from back wall  Allow 21" for door clearance |
| Volume                  | 20.2ft <sup>3</sup>                                                       |
| Weight                  | 470lbs                                                                    |
| Cooling Method          | Forced air circulation                                                    |
| Access Control          | LF badge                                                                  |
| Warranty                | 36 months                                                                 |