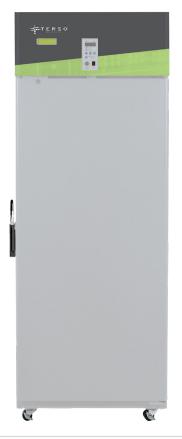

## **BENEFITS OF THE TS078 - LARGE FREEZER**

- Maintain temperature range of -30°C to -15°C
- Prevent stock-outs; monitor expiry of products
- Customize product layout
- Protect critical inventory through secure access
- Provide regulatory compliance
- Tailor with your branding
- Integrate with external temperature monitoring systems

| COMPONENT               | SPECIFICATION                                                             |
|-------------------------|---------------------------------------------------------------------------|
| External Dimensions     | 80"H x 31"W x 33"D                                                        |
| Internal Dimensions     | 58.3"H x 24.8"W x 24.3"D                                                  |
| External Space Required | 88"H x 31"W x 67"D  Place 3" from back wall  Allow 21" for door clearance |
| Volume                  | 20.2ft <sup>3</sup>                                                       |
| Weight                  | 470lbs                                                                    |
| Cooling Method          | Forced air circulation                                                    |
| Access Control          | LF badge                                                                  |
| Warranty                | 36 months                                                                 |