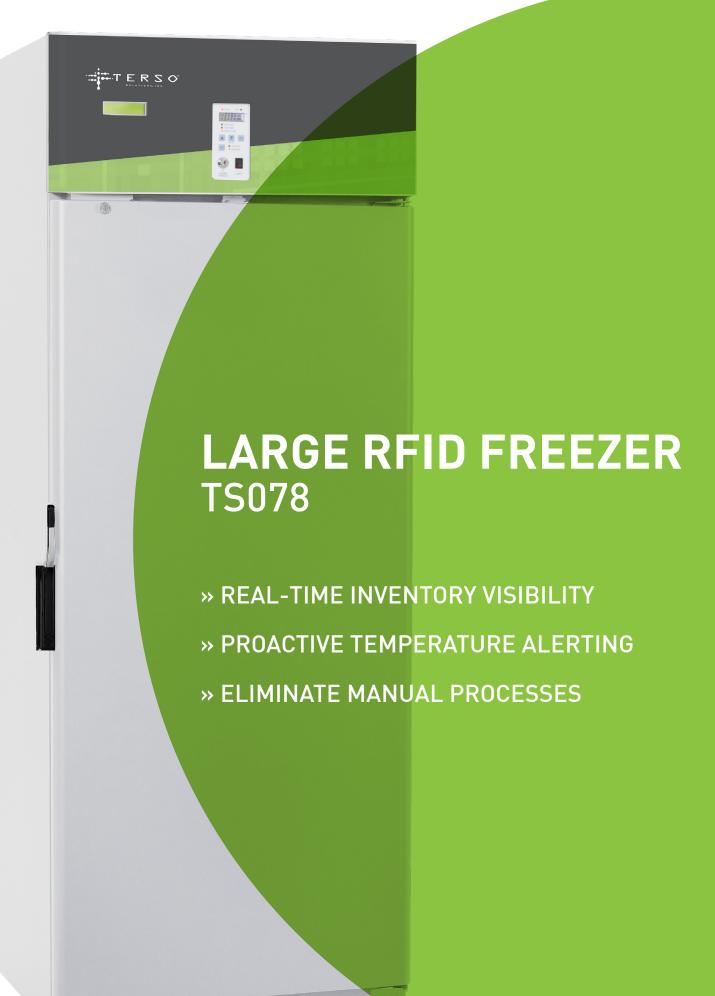

## KNOW NOW.

Inventory Management Powered by RFID

## **BENEFITS OF THE TS078 - LARGE FREEZER**

- Maintain temperature range of -30°C to -15°C
- Prevent stock-outs; monitor expiry of products
- Customize product layout
- Protect critical inventory through secure access
- Provide regulatory compliance
- Tailor with your branding
- Integrate with external temperature monitoring systems

| COMPONENT               | SPECIFICATION                                                             |
|-------------------------|---------------------------------------------------------------------------|
| External Dimensions     | 80"H x 31"W x 33"D                                                        |
| Internal Dimensions     | 58.3"H x 24.8"W x 24.3"D                                                  |
| External Space Required | 88"H x 31"W x 67"D  Place 3" from back wall  Allow 21" for door clearance |
| Volume                  | 20.2ft <sup>3</sup>                                                       |
| Weight                  | 470lbs                                                                    |
| Cooling Method          | Forced air circulation                                                    |
| Access Control          | LF badge                                                                  |