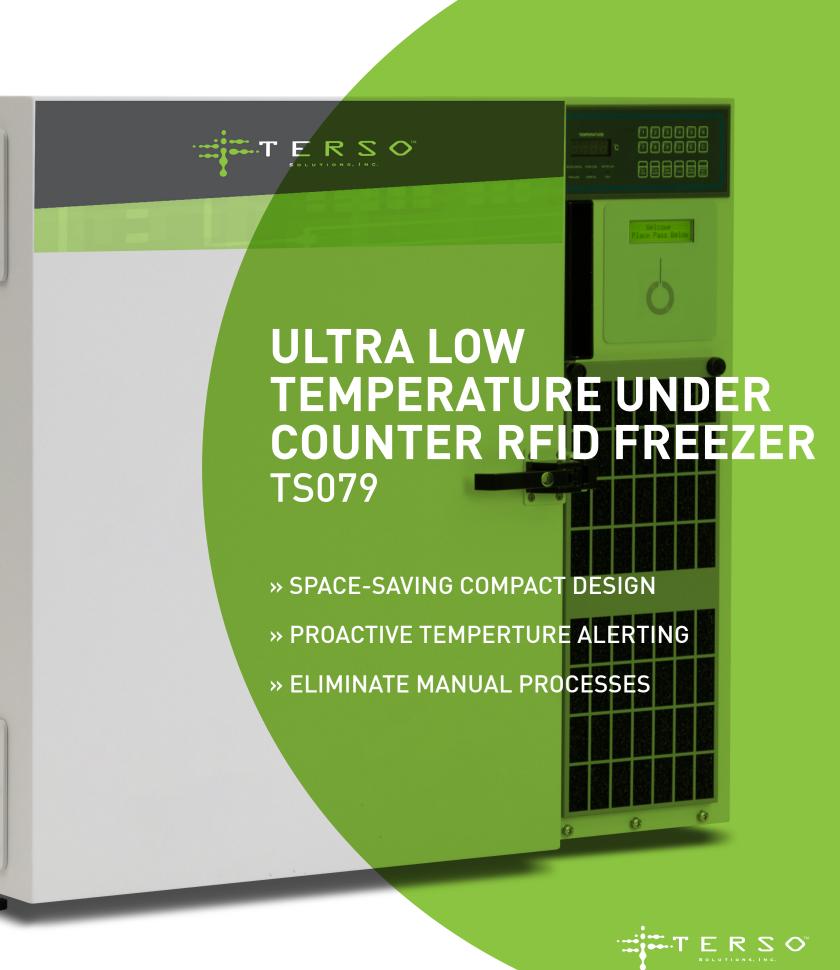

## KNOW NOW.

Inventory Management Powered by RFID

## BENEFITS OF THE TS079 - UNDER COUNTER ULT

- Maintain temperature range of -86°C to -50°C
- Prevent stock-outs; monitor expiry of products
- Protect critical inventory through secure access
- Provide regulatory compliance
- Tailor with your branding
- Integrate with external temperature monitoring systems