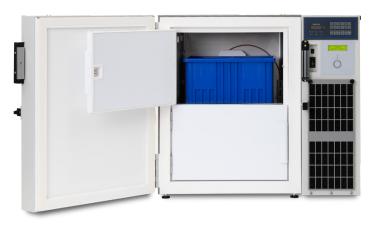

## BENEFITS OF THE TS079 - UNDER COUNTER ULT

- Maintain temperature range of -86°C to -50°C
- Prevent stock-outs; monitor expiry of products
- Protect critical inventory through secure access
- Provide regulatory compliance
- Tailor with your branding
- Integrate with external temperature monitoring systems

| COMPONENT               | SPECIFICATION                                                               |
|-------------------------|-----------------------------------------------------------------------------|
| External Dimensions     | 32.7"H x 35.4"W x 25"D                                                      |
| Internal Dimensions     | 25.2"H x 18.9"W x 13"D                                                      |
| External Space Required | 32.7"H x 40"W x 50"D  Place 3" from back wall  Allow 21" for door clearance |
| Volume                  | 3.6ft <sup>3</sup>                                                          |
| Weight                  | 265lbs                                                                      |
| Cooling Method          | 2-stage cascade system                                                      |
| Access Control          | LF badge                                                                    |