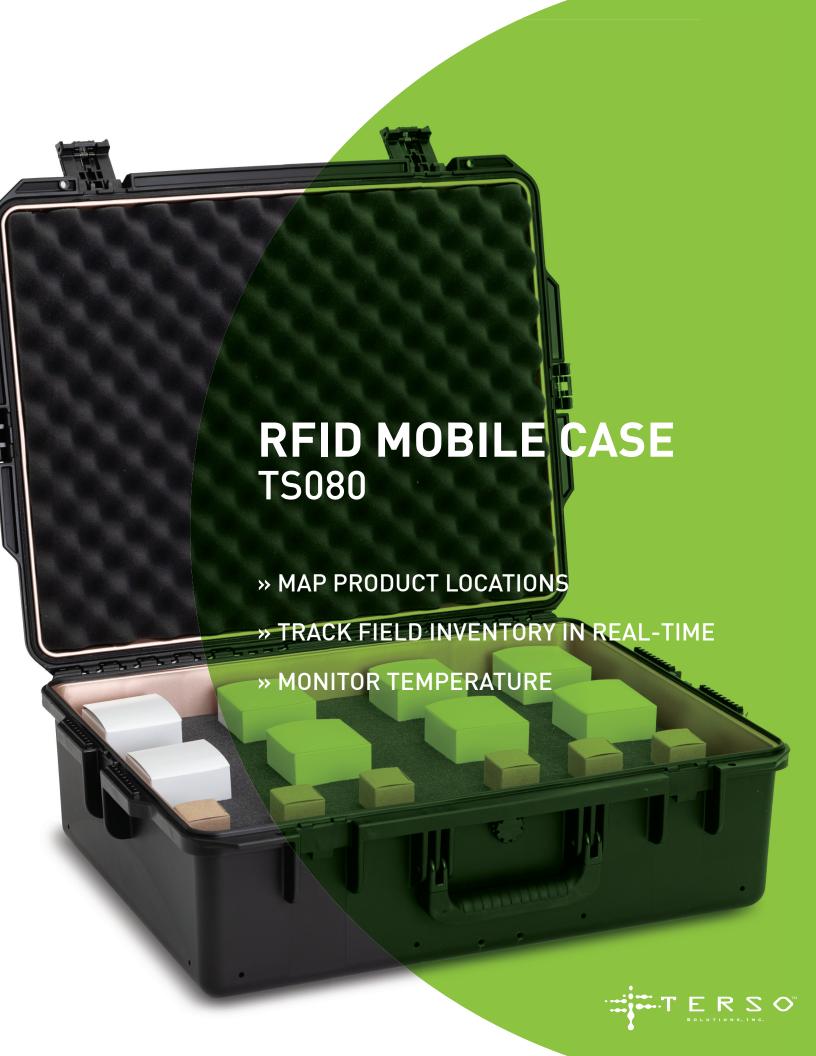

## BENEFITS OF THE TS080 - MOBILE CASE

- Improve inventory availability
- Know where your inventory is located
- Receive proactive alerting on case
- Know percentage charge reported by smart battery with 6-8 weeks battery life
- Use custom insert option for easy organization and safe storage