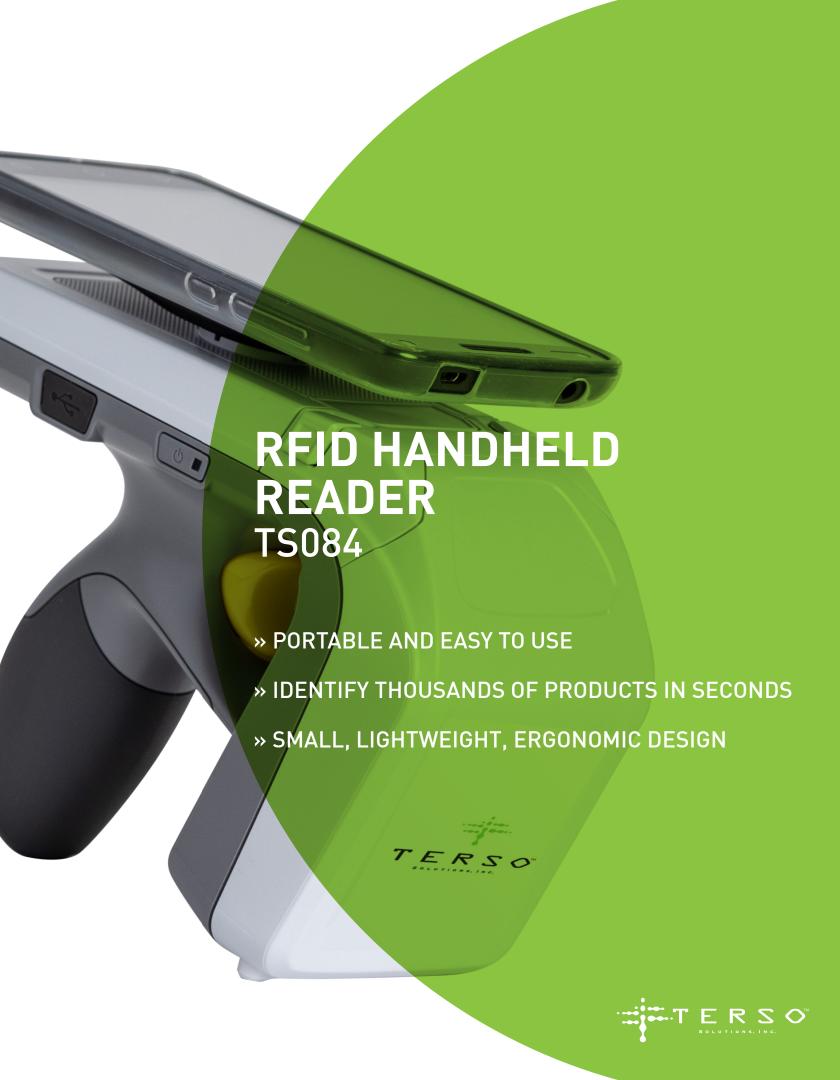

## KNOW NOW.

Inventory Management Powered by RFID

## BENEFITS OF THE TS084 - HANDHELD READER

- Use in multiple locations
- Locate products from across the room
- Find expired or recalled products easily
- Provide regulatory compliance
- Use cellular and wifi capabilities to connect from anywhere