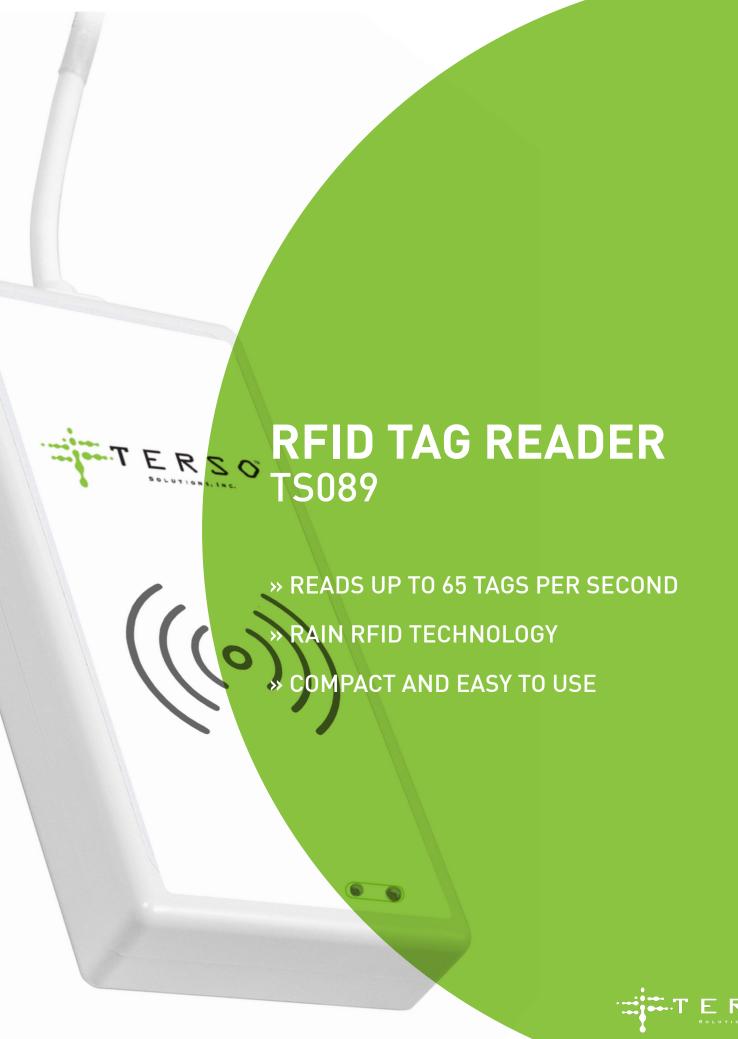

## BENEFITS OF THE TS089 - RFID TAG READER

- Configurable for specific workflows, including quickly entering RFID tag EPCs into OnSight and other software
- Read distance: configurable up to 2 meters (6ft) dependent on power level and tag size
- Certified for use globally
- LEDs indicate successful tag read
- Audible confirmation