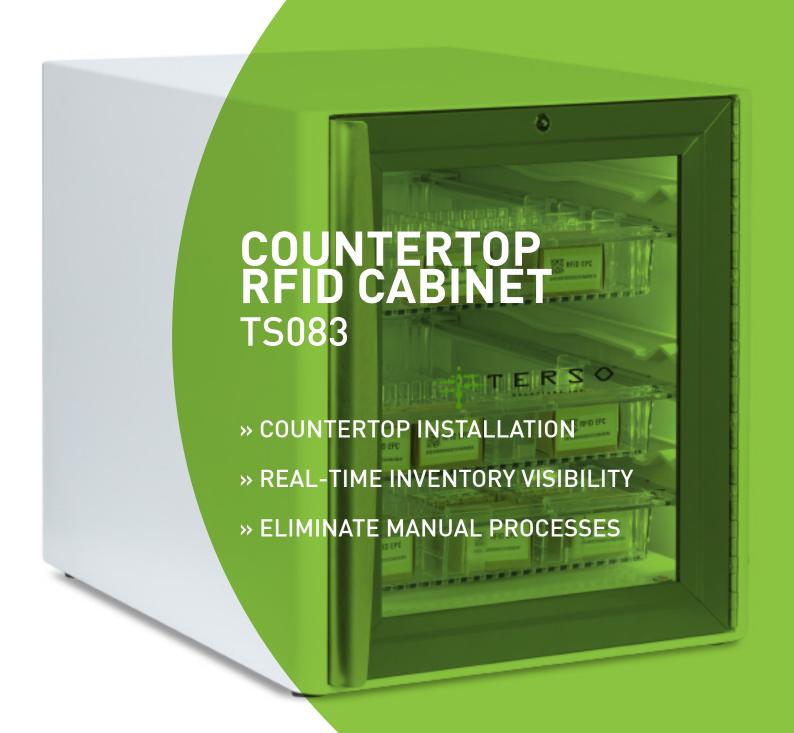

**Inventory Management Powered by RFID** 

## **BENEFITS OF THE TS083 - COUNTERTOP CABINET**

- Optimize inventory levels
- Prevent stock-outs; monitor expiry of products
- Customize your product layout
- Provide regulatory compliance
- Monitor temperature remotely
- Tailor with your branding
- Integrate with existing inventory platforms

| COMPONENT               | SPECIFICATION                                                             |
|-------------------------|---------------------------------------------------------------------------|
| External Dimensions     | 15"H x 14"W x 19"D                                                        |
| Internal Dimensions     | 13"H x 12"W x 17"D                                                        |
| External Space Required | 16"H x 14"W x 20"D  Place 2" from back wall  Allow 13" for door clearance |
| Volume                  | 1.5ft <sup>3</sup>                                                        |
| Weight                  | 40lbs                                                                     |
| Storage Configuration   | Up to 4 drawers                                                           |
| Security Device         | Keyed Access                                                              |
| Warranty                | 36 months                                                                 |