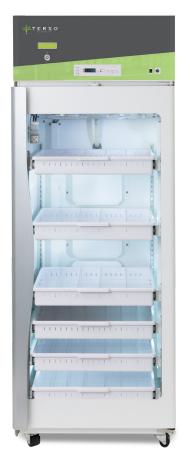

## BENEFITS OF THE TS074e - LARGE REFRIGERATOR

- Reduce energy consumption by 50% over traditional refrigeration technology
- Maintain temperature range of 2°C to 10°C
- Prevent stock-outs; monitor expiry of products
- Customize product layout
- Protect critical inventory through secure access
- Provide regulatory compliance
- Integrate with external temperature monitoring systems
- Quiet operation provides a more comfortable working environment

| COMPONENT           | SPECIFICATION                                                             |
|---------------------|---------------------------------------------------------------------------|
| External Dimensions | 79"H x 30"W x 33"D                                                        |
| Internal Dimensions | 58.3"H x 24.8"W x 24.3"D                                                  |
| External Space      | 87"H x 30"W x 66"D  Place 3" from back wall  Allow 21" for door clearance |
| Volume              | 20.2 ft <sup>3</sup>                                                      |
| Weight              | 500 lbs.                                                                  |
| Access Control      | Supports LF and HF badge types                                            |
| Warranty            | 36 months                                                                 |