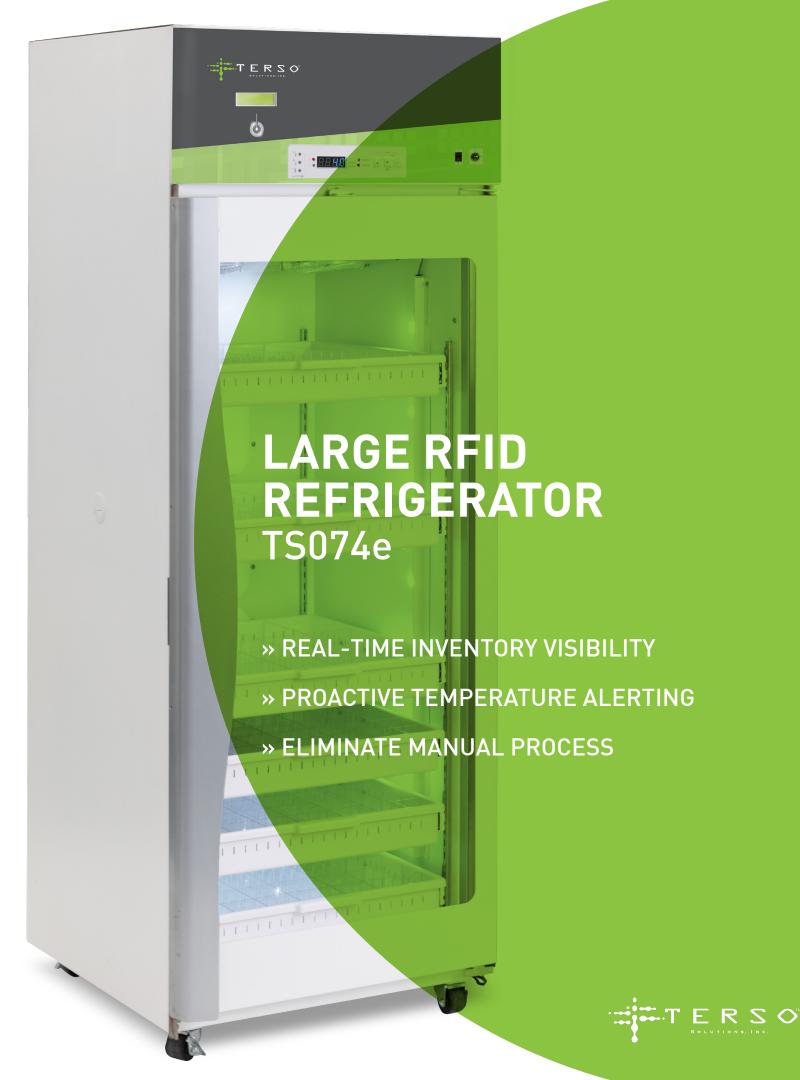

Inventory Management Powered by RFID

## BENEFITS OF THE TS074e - LARGE REFRIGERATOR

- Reduce energy consumption by 50% over traditional refrigeration technology
- Maintain temperature range of 2°C to 10°C
- Prevent stock-outs; monitor expiry of products
- Customize product layout
- Protect critical inventory through secure access
- Provide regulatory compliance
- Integrate with external temperature monitoring systems
- Quiet operation provides a more comfortable working environment