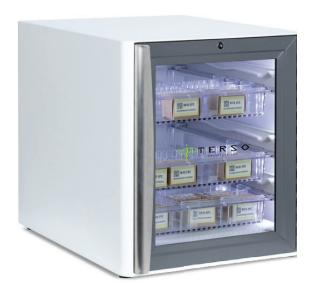

## **COUNTERTOP RFID CABINET**

The Countertop RFID Cabinet's small but powerful design allows you to track inventory in real-time and customize your product layout all with convenience in mind. It's the perfect solution for a variety of spaces and applications.