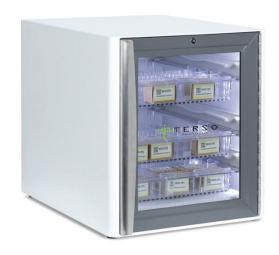

## **COUNTERTOP RFID CABINET**

The Countertop RFID Cabinet's small but powerful design allows you to track inventory in real-time and customize your product layout all with convenience in mind. It's the perfect solution for a variety of spaces and applications.