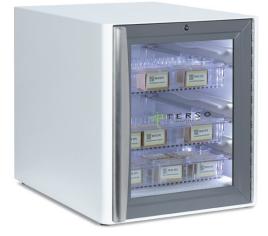

## **COUNTERTOP RFID CABINET**

The Countertop RFID Cabinet's small but powerful design allows you to track inventory in real-time and customize your product layout all with convenience in mind. It's the perfect solution for a variety of spaces and applications.

## AT A GLANCE

| Model number                         | US   EUR TS083                                                                                                                                                                        |  |
|--------------------------------------|---------------------------------------------------------------------------------------------------------------------------------------------------------------------------------------|--|
| External dimension<br>H x W x D      | 16.0 in. x 14.0 in. x 19.0 in.<br>406 mm. x 356 mm. x 483 mm.                                                                                                                         |  |
| Internal dimension<br>H x W x D      | 13.0 in. x 12.0 in. x 17.0 in.<br>330 mm. x 305 mm. x 432 mm.                                                                                                                         |  |
| External Space Required<br>H x W x D | 16.0 in. x 14.0 in. x 34.0 in.<br>406 mm. x 356 mm. x 864 mm.<br>Allow for 2 in. (51 mm.) of clearance on<br>the rear device, and 13 in. (330 mm.) on<br>the front for door clearance |  |
| Volume                               | 1.5 ft³<br>44 L                                                                                                                                                                       |  |
| Device weight                        | 40 lbs<br>18 kg                                                                                                                                                                       |  |
| Access control                       | Unlocked, optional keyed access                                                                                                                                                       |  |
| Storage configuration                | Up to 4 drawers                                                                                                                                                                       |  |
| RAIN RFID frequency                  | US 902 to 928 MHz<br>EUR 865 to 868 MHz                                                                                                                                               |  |
| Communications                       | Ethernet, optional cellular                                                                                                                                                           |  |
| Electrical power & frequency         | US 120 VAC, 60 Hz, 1 A<br>EUR 230 VAC, 50 Hz, 1 A                                                                                                                                     |  |
| Power over Ethernet                  | IEEE 802.3 af                                                                                                                                                                         |  |
| Power consumption                    | 10 W max                                                                                                                                                                              |  |
| Certifications                       | RAIN, SGS, UL, cUL, FCC, RoHS, CE                                                                                                                                                     |  |