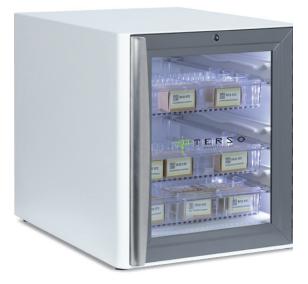

## **COUNTERTOP RFID CABINET**

The Countertop RFID Cabinet's small but powerful design allows you to track inventory in real-time and customize your product layout all with convenience in mind. It's the perfect solution for a variety of spaces and applications.

## AT A GLANCE

| Model number                         | US   EUR TS083                                                                                                                                                                        |  |
|--------------------------------------|---------------------------------------------------------------------------------------------------------------------------------------------------------------------------------------|--|
| External dimension<br>H x W x D      | 16.0 in. x 14.0 in. x 19.0 in.<br>406 mm. x 356 mm. x 483 mm.                                                                                                                         |  |
| Internal dimension<br>H x W x D      | 13.0 in. x 12.0 in. x 17.0 in.<br>330 mm. x 305 mm. x 432 mm.                                                                                                                         |  |
| External Space Required<br>H x W x D | 16.0 in. x 14.0 in. x 34.0 in.<br>406 mm. x 356 mm. x 864 mm.<br>Allow for 2 in. (51 mm.) of clearance on<br>the rear device, and 13 in. (330 mm.) on<br>the front for door clearance |  |
| Volume                               | 1.5 ft³<br>44 L                                                                                                                                                                       |  |
| Device weight                        | 40 lbs<br>18 kg                                                                                                                                                                       |  |
| Access control                       | Unlocked, optional keyed access                                                                                                                                                       |  |
| Storage configuration                | Up to 4 drawers                                                                                                                                                                       |  |
| RAIN RFID frequency                  | US 902 to 928 MHz<br>EUR 865 to 868 MHz                                                                                                                                               |  |
| Communications                       | Ethernet, optional cellular                                                                                                                                                           |  |
| Electrical power & frequency         | US 120 VAC, 60 Hz, 1 A<br>EUR 230 VAC, 50 Hz, 1 A                                                                                                                                     |  |
| Power over Ethernet                  | IEEE 802.3 af                                                                                                                                                                         |  |
| Power consumption                    | 10 W max                                                                                                                                                                              |  |
| Certifications                       | RAIN, SGS, UL, cUL, FCC, RoHS, CE                                                                                                                                                     |  |