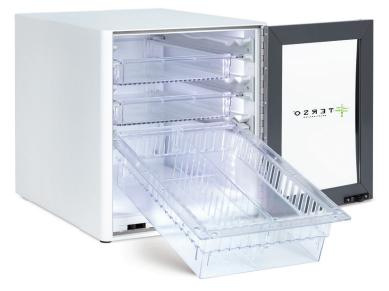

## AT A GLANCE

| Model number                         | US   EUR TS083                                                                                                                                                                        |  |
|--------------------------------------|---------------------------------------------------------------------------------------------------------------------------------------------------------------------------------------|--|
| External dimension<br>H x W x D      | 16.0 in. x 14.0 in. x 19.0 in.<br>406 mm. x 356 mm. x 483 mm.                                                                                                                         |  |
| Internal dimension<br>H x W x D      | 13.0 in. x 12.0 in. x 17.0 in.<br>330 mm. x 305 mm. x 432 mm.                                                                                                                         |  |
| External Space Required<br>H x W x D | 16.0 in. x 14.0 in. x 34.0 in.<br>406 mm. x 356 mm. x 864 mm.<br>Allow for 2 in. (51 mm.) of clearance on<br>the rear device, and 13 in. (330 mm.) on<br>the front for door clearance |  |
| Volume                               | 1.5 ft³<br>44 L                                                                                                                                                                       |  |
| Device weight                        | 40 lbs<br>18 kg                                                                                                                                                                       |  |
| Access control                       | Unlocked, optional keyed access                                                                                                                                                       |  |
| Storage configuration                | Up to 4 drawers                                                                                                                                                                       |  |
| RAIN RFID frequency                  | US 902 to 928 MHz<br>EUR 865 to 868 MHz                                                                                                                                               |  |
| Communications                       | Ethernet, optional cellular                                                                                                                                                           |  |
| Electrical power & frequency         | US 120 VAC, 60 Hz, 1 A<br>EUR 230 VAC, 50 Hz, 1 A                                                                                                                                     |  |
| Power over Ethernet                  | IEEE 802.3 af                                                                                                                                                                         |  |
| Power consumption                    | 10 W max                                                                                                                                                                              |  |
| Certifications                       | RAIN, SGS, UL, cUL, FCC, RoHS, CE                                                                                                                                                     |  |

## BENEFITS

| Optimize inventory levels<br>Prevent stock-outs                                                                             |                                      | APPLICATIONS                                                                                 |                                                                        |
|-----------------------------------------------------------------------------------------------------------------------------|--------------------------------------|----------------------------------------------------------------------------------------------|------------------------------------------------------------------------|
| Monitor expiry of products                                                                                                  | Countertop RFID<br>Cabinet in action | Dental implants<br>Biologics<br>Reagents<br>Orthopedic implants                              | Dental offices<br>Hospitals<br>Research labs<br>Pharmacies             |
| Customize your product layout<br>Provide regulatory compliance                                                              | WHAT IS IT GOOD FOR?                 | Pharmaceuticals &<br>controlled substances<br>Cardiovascular products<br>Orthopedic supplies | Stockroom<br>Government agencies<br>Aerospace<br>Consignment inventory |
| Protect critical inventory through keyed access<br>Tailor with your branding<br>Integrate with existing inventory platforms |                                      | Consignment inventory                                                                        |                                                                        |